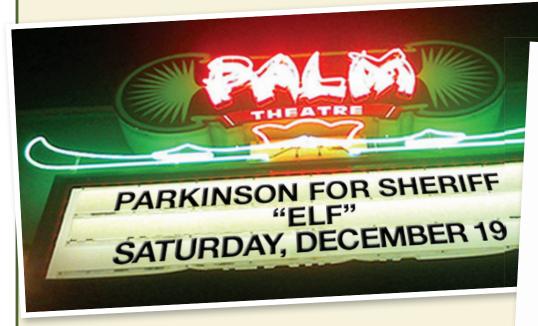

# Parkinson for Sheriff 2010 Fundraiser Drop the kids off for a Christmas matinee while you go shopping.

Here's your chance to drop the kids off to see "Elf," one of America's favorite Christmas movies while you go off on a great holiday shopping day (or just a little guiet time). Or join them for a fun family event.

Get your tickets now, then bring your kids to enjoy "Elf" starring Will Farrell at the Palm Theater at 11:00am on Saturday, December 19th.

Everyone will have a great time. Admission includes one of the best Christmas movies ever plus popcorn and a soft drink.

### **WHEN**

Saturday, December 19, 2009 11:00am – "Elf" screens at the Palm Theater

### WHERE

Palm Theater 817 Palm Street San Luis Obispo